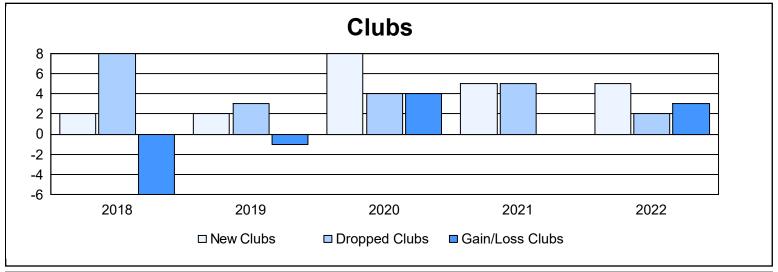

District H 4 As of June 2022 Cumulative

| Year      | New<br>Clubs | Dropped<br>Clubs | Gain/<br>Loss<br>Clubs | New<br>Members | Charter<br>Members | Reinstate<br>Members | Transfer<br>Members | Total<br>Member<br>Added | Total<br>Members<br>Dropped | Gain/<br>Loss<br>Members |
|-----------|--------------|------------------|------------------------|----------------|--------------------|----------------------|---------------------|--------------------------|-----------------------------|--------------------------|
| 2017-2018 | 2            | 8                | -6                     | 227            | 50                 | 64                   | 7                   | 348                      | 515                         | -167                     |
| 2018-2019 | 2            | 3                | -1                     | 179            | 48                 | 8                    | 14                  | 249                      | 366                         | -117                     |
| 2019-2020 | 8            | 4                | 4                      | 184            | 189                | 13                   | 8                   | 394                      | 337                         | 57                       |
| 2020-2021 | 5            | 5                | 0                      | 342            | 139                | 17                   | 8                   | 506                      | 365                         | 141                      |
| 2021-2022 | 5            | 2                | 3                      | 310            | 137                | 58                   | 8                   | 513                      | 409                         | 104                      |
| Average   | 4            | 4                | 0                      | 248            | 113                | 32                   | 9                   | 402                      | 398                         | 4                        |