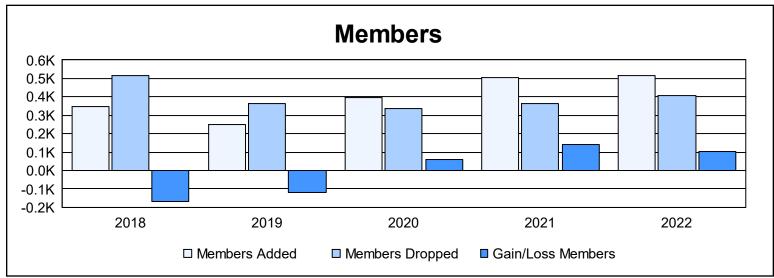

District H 4 As of June 2022 Cumulative

| Year      | New<br>Clubs | Dropped<br>Clubs | Gain/<br>Loss<br>Clubs | New<br>Members | Charter<br>Members | Reinstate<br>Members | Transfer<br>Members | Total<br>Member<br>Added | Total<br>Members<br>Dropped | Gain/<br>Loss<br>Members |
|-----------|--------------|------------------|------------------------|----------------|--------------------|----------------------|---------------------|--------------------------|-----------------------------|--------------------------|
| 2017-2018 | 2            | 8                | -6                     | 227            | 50                 | 64                   | 7                   | 348                      | 515                         | -167                     |
| 2018-2019 | 2            | 3                | -1                     | 179            | 48                 | 8                    | 14                  | 249                      | 366                         | -117                     |
| 2019-2020 | 8            | 4                | 4                      | 184            | 189                | 13                   | 8                   | 394                      | 337                         | 57                       |
| 2020-2021 | 5            | 5                | 0                      | 342            | 139                | 17                   | 8                   | 506                      | 365                         | 141                      |
| 2021-2022 | 5            | 2                | 3                      | 310            | 137                | 58                   | 8                   | 513                      | 409                         | 104                      |
| Average   | 4            | 4                | 0                      | 248            | 113                | 32                   | 9                   | 402                      | 398                         | 4                        |